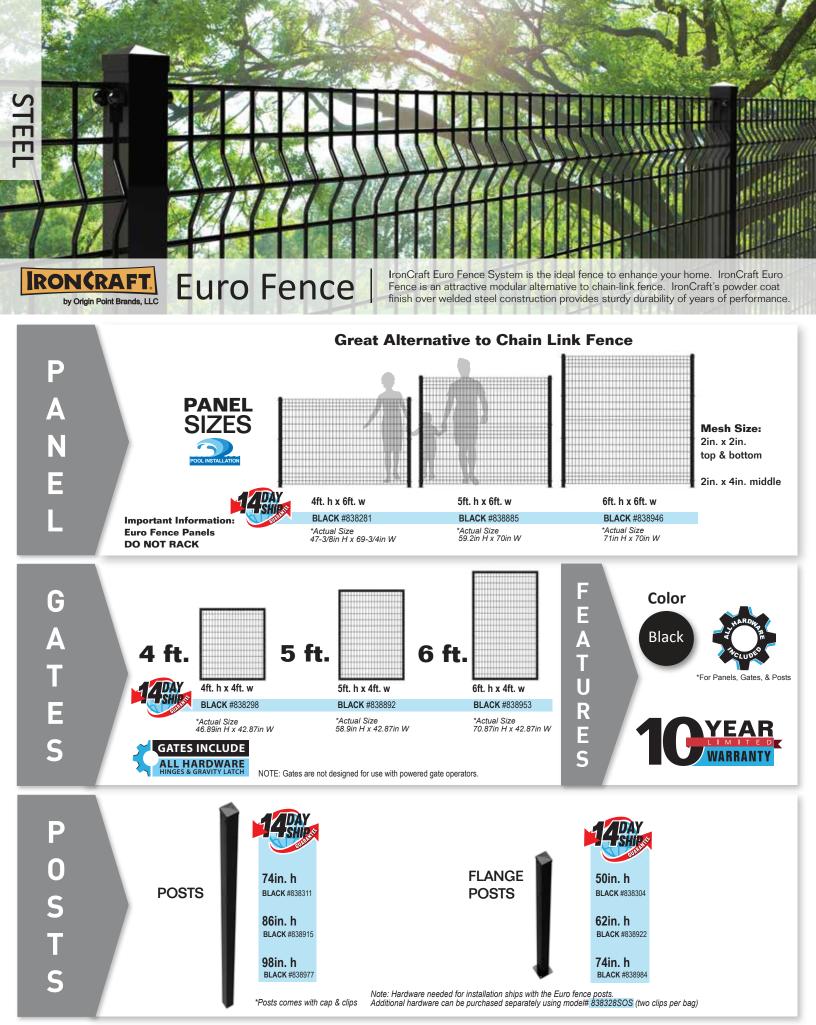

 SIZES
 4ft.h x 6ft. w
 5ft. h x 6ft. w

 4ft.h x 6ft. w
 5ft. h x 6ft. w

 WHITE #833641
 BLACK #833900

 WHITE #833642
 BRONZE #833885

 \*Actual Size 48in H x 72in W
 \*Actual Size 60in H x 72in W

Ε