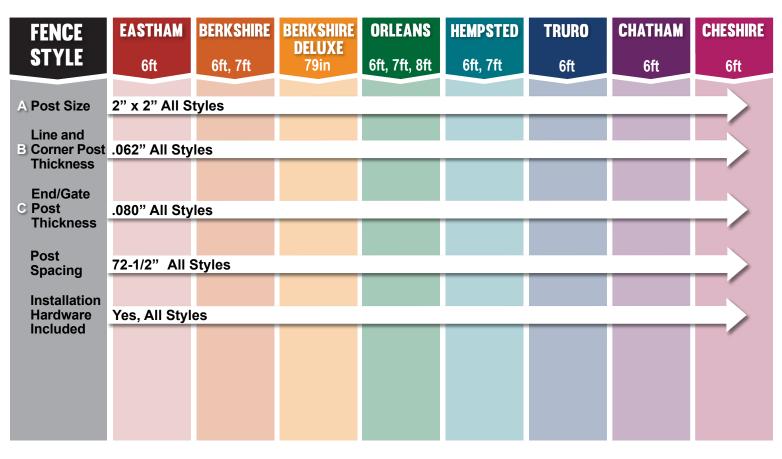

## Posts | Specifications

Posts come with pre-punched holes and with either a ball or flat post cap. Panels, Posts and Gates sold separately.

**RONCRAFT** 

by Origin Point Brands, LLC

Line

**End/Gate** 