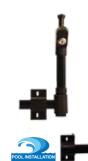

Wall Mount Used to secure rail to wood or concrete surface. BLACK #833731 WHITE #833732 BRONZE #833839 \*Actual Size 2-3/8in x 1-3/8in x 1in

**Drop Rod Assembly** 

For use with drive gates.

Secures gate to driveway.