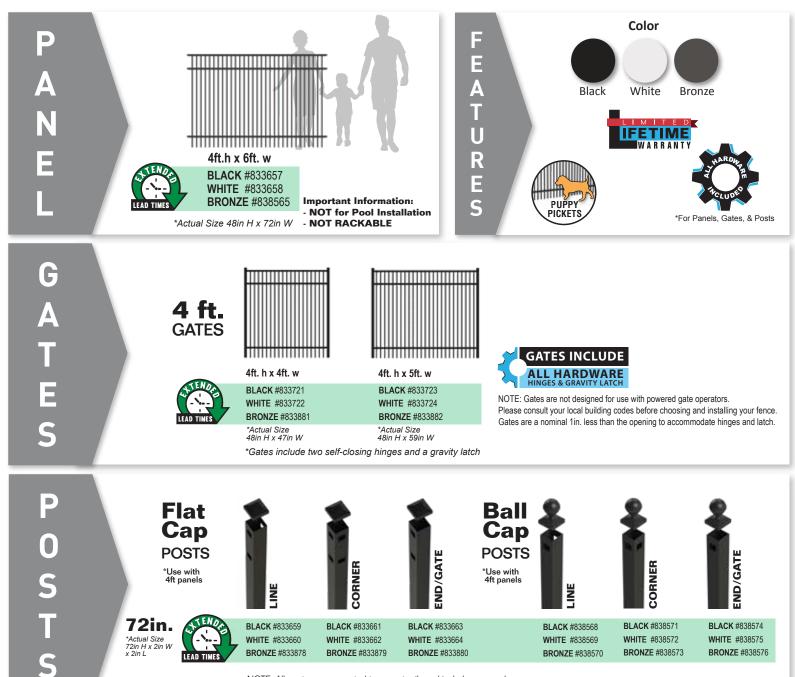

### IRONCRAFT. Berkshire Fence

IronCraft's Berkshire aluminum fence is a more elegant, smooth top design without exposed pickets. Exposed bottom pickets on 4 ft. and 5 ft. panels. Picket spacing is 3-13/16 in.

## by Origin Point Brands, LLC Berkshire Fence

GATES INCLUDE

ALL HARDWARE

NOTE: Gates are not designed for use with powered gate operators. Please consult your local building codes before choosing and installing your fence. Gates are a nominal 1in. less than the opening to accommodate hinges and latch.