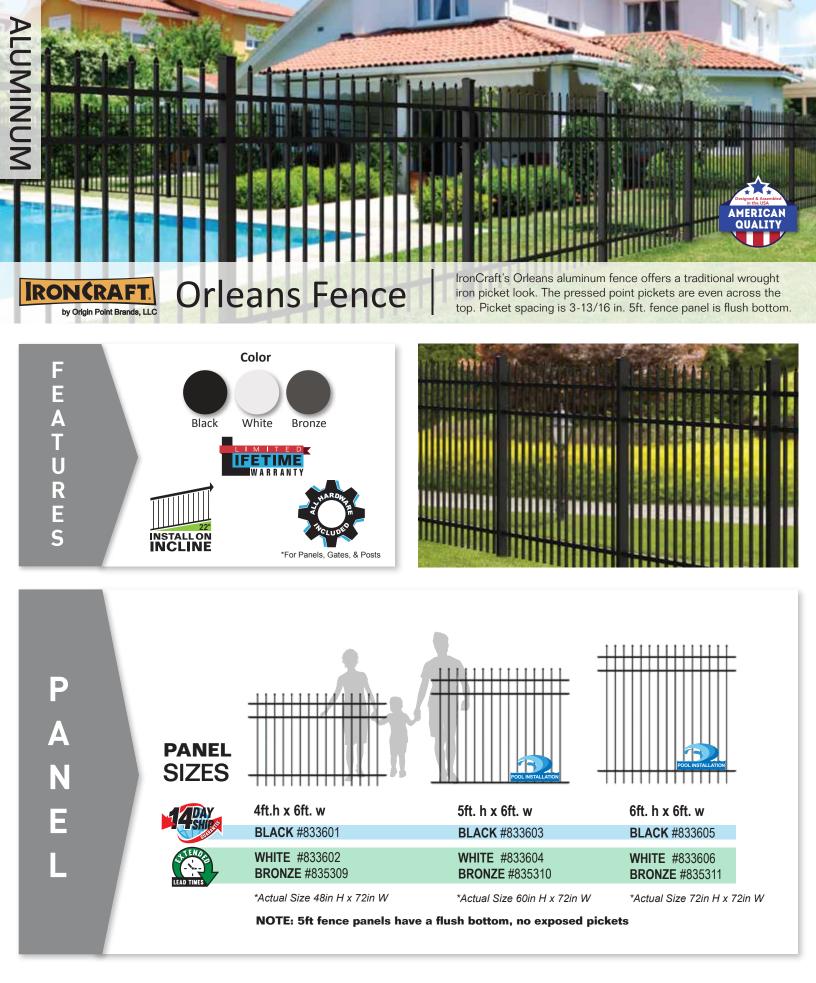

#### Eastham Fence

IronCraft's Eastham aluminum fence features a two rail, smooth top design without finials. Picket spacing is 3-13/16 in. Eastham gates are available in straight and arched top designs.