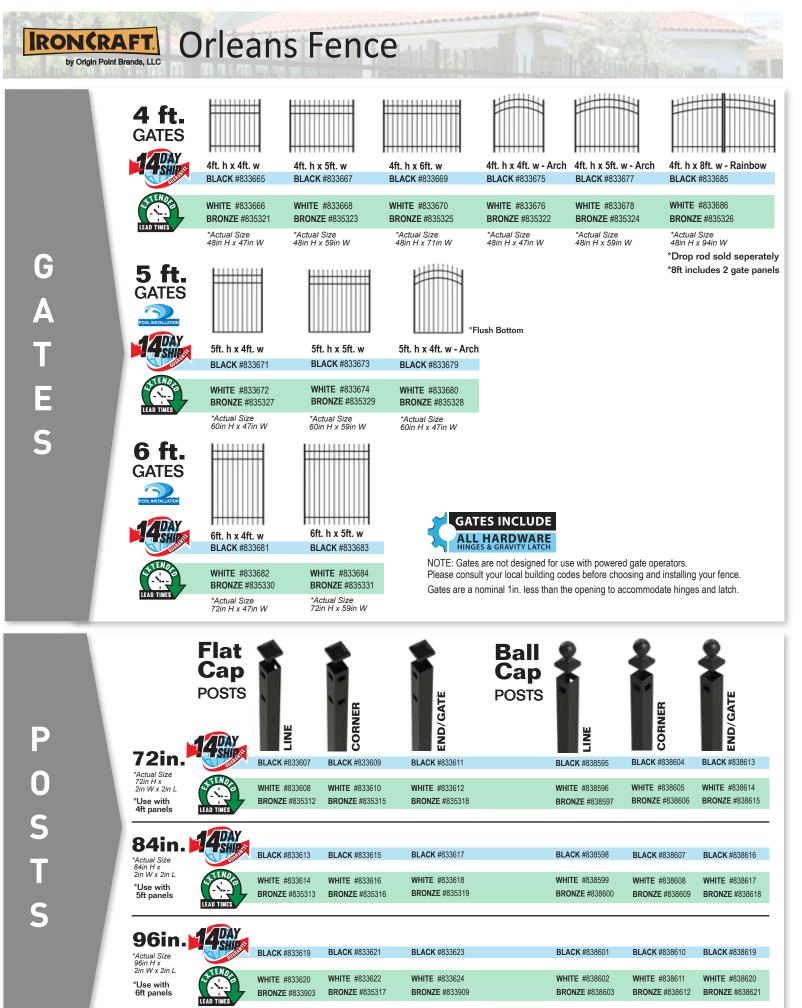

## by Origin Point Brands, LLC Berkshire Fence

GATES INCLUDE

ALL HARDWARE

NOTE: Gates are not designed for use with powered gate operators. Please consult your local building codes before choosing and installing your fence. Gates are a nominal 1in. less than the opening to accommodate hinges and latch.

NOTE: Gates are not designed for use with powered gate operators. Please consult your local building codes before choosing and installing your fence. Gates are a nominal 1in. less than the opening to accommodate hinges and latch.