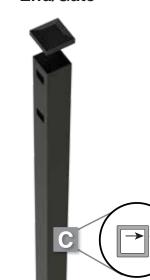

## Posts | Specifications

Posts come with pre-punched holes and with either a ball or flat post cap. Panels, Posts and Gates sold separately.

**RONCRAFT** 

by Origin Point Brands, LLC

Line

**End/Gate** 