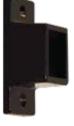

Wall Mount Used to secure rail to wood or concrete surface. BLACK #833731 WHITE #833732 BRONZE #833839 \*Actual Size 2-3/8in x 1-3/8in x 1in

**Drop Rod Assembly** 

For use with drive gates.

Secures gate to driveway.