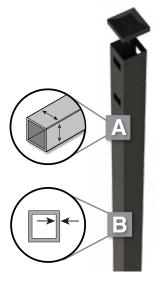

## Posts | Specifications

Posts come with pre-punched holes and with either a ball or flat post cap. Panels, Posts and Gates sold separately.

**RONCRAFT** 

by Origin Point Brands, LLC

Line

**End/Gate** 