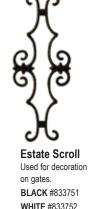

BLACK #833727

WHITE #833728

BRONZE #833837 \*Actual Size 24in x 5/8in

**Ball Post Cap** BLACK #833735 WHITE #833736 BRONZE #833841 \*Actual Size 2-1/4in sq x 3-5/8in tall

WHITE #833752 BRONZE #833847 \*Actual Size 16in x 5-3/4in