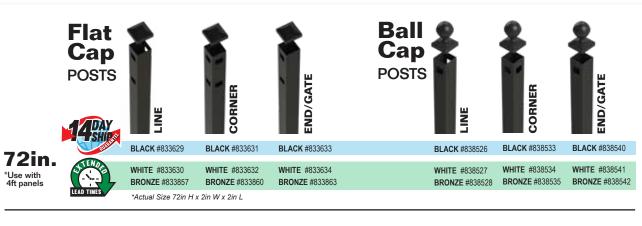

\*Actual Size 72in H x 2in W x 2in L

NOTE: All posts are pre-routed to accept rails and include caps and screws.