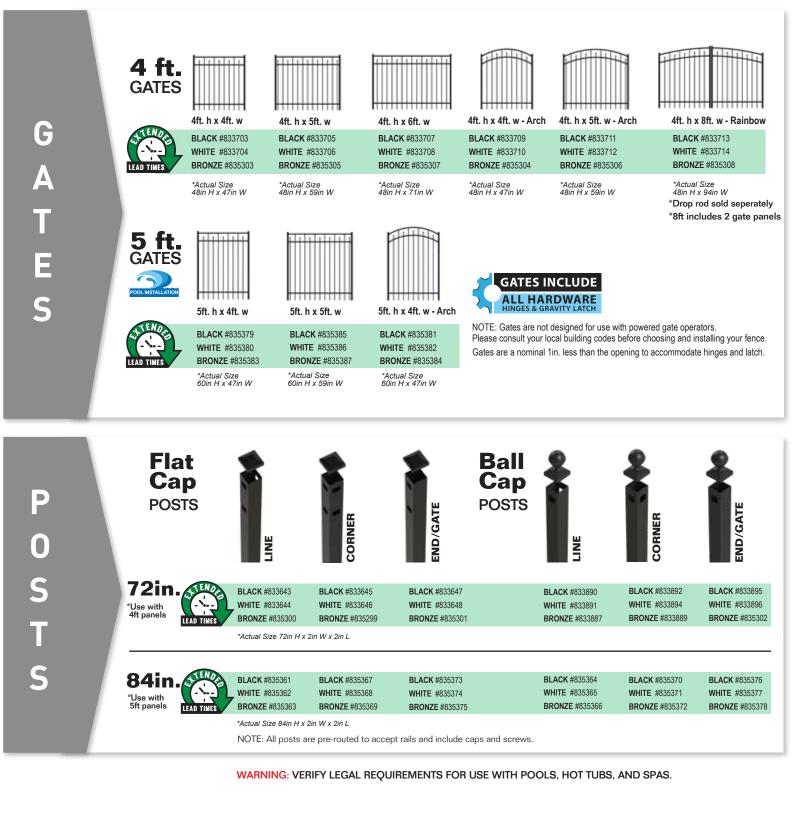

## by Origin Point Brands, LLC Berkshire Fence

GATES INCLUDE

ALL HARDWARE

NOTE: Gates are not designed for use with powered gate operators. Please consult your local building codes before choosing and installing your fence. Gates are a nominal 1in. less than the opening to accommodate hinges and latch.

NOTE: Gates are not designed for use with powered gate operators. Please consult your local building codes before choosing and installing your fence. Gates are a nominal 1in. less than the opening to accommodate hinges and latch.

NOTE: All posts are pre-routed to accept rails and include caps and screws.