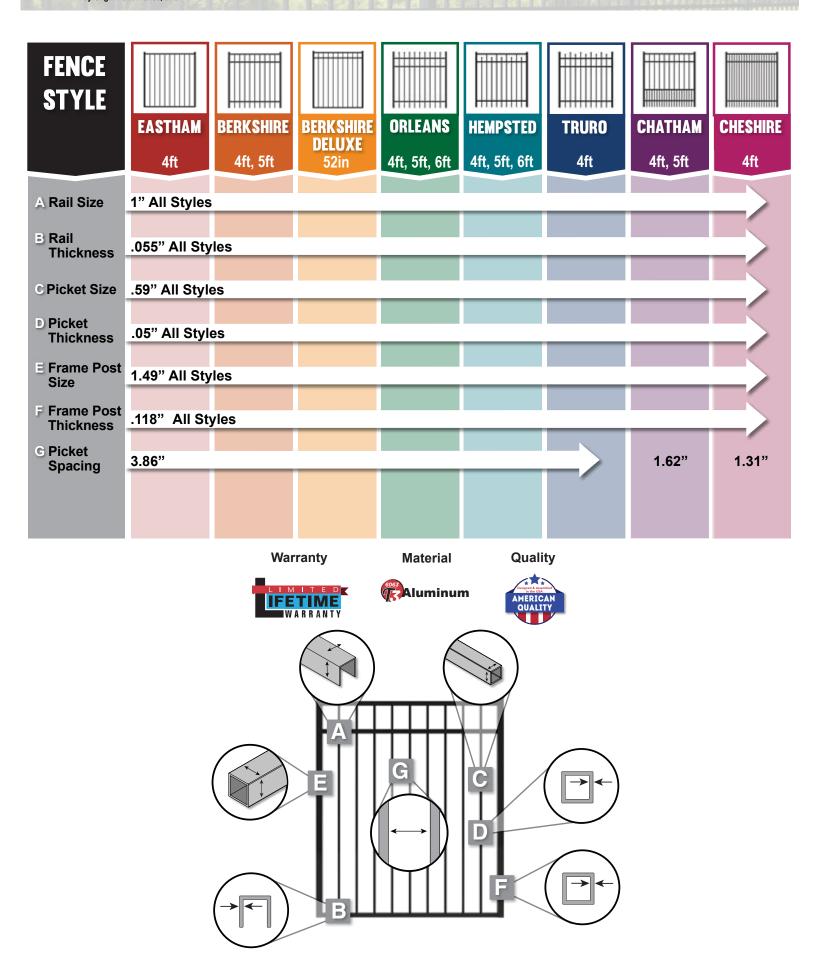

# IRONCRAFT. Panels | Specifications

| All panels come pre-assembled. Panels, Posts and Gates sold separately. |                                                                                                                                                                                                                                                                                                                                                                                                                                                                                                                                                                                                                                                                                                                                                                                                                                                                                                                                                                                                                                                                                                                                                                                                                                                                                                                                                                                                                                                                                                                                                                                                                                                                                                                                                                                                                                                                                                                                                                                                                                                                                                 |              |                |               |               |               |              |              |
|-------------------------------------------------------------------------|-------------------------------------------------------------------------------------------------------------------------------------------------------------------------------------------------------------------------------------------------------------------------------------------------------------------------------------------------------------------------------------------------------------------------------------------------------------------------------------------------------------------------------------------------------------------------------------------------------------------------------------------------------------------------------------------------------------------------------------------------------------------------------------------------------------------------------------------------------------------------------------------------------------------------------------------------------------------------------------------------------------------------------------------------------------------------------------------------------------------------------------------------------------------------------------------------------------------------------------------------------------------------------------------------------------------------------------------------------------------------------------------------------------------------------------------------------------------------------------------------------------------------------------------------------------------------------------------------------------------------------------------------------------------------------------------------------------------------------------------------------------------------------------------------------------------------------------------------------------------------------------------------------------------------------------------------------------------------------------------------------------------------------------------------------------------------------------------------|--------------|----------------|---------------|---------------|---------------|--------------|--------------|
| FENCE<br>STYLE                                                          | ← 6ft →                                                                                                                                                                                                                                                                                                                                                                                                                                                                                                                                                                                                                                                                                                                                                                                                                                                                                                                                                                                                                                                                                                                                                                                                                                                                                                                                                                                                                                                                                                                                                                                                                                                                                                                                                                                                                                                                                                                                                                                                                                                                                         | ← 6ft →      | ← 6ft →        | ← 6ft →       | ← 6ft →       | ← 6ft →       | ← 6ft →      | ← 6ft →      |
|                                                                         | EASTHAM                                                                                                                                                                                                                                                                                                                                                                                                                                                                                                                                                                                                                                                                                                                                                                                                                                                                                                                                                                                                                                                                                                                                                                                                                                                                                                                                                                                                                                                                                                                                                                                                                                                                                                                                                                                                                                                                                                                                                                                                                                                                                         | BERKSHIRE    | BERKSHIRE      | ORLEANS       | HEMPSTED      | TRURO         | CHATHAM      | CHESHIRE     |
|                                                                         | 4ft                                                                                                                                                                                                                                                                                                                                                                                                                                                                                                                                                                                                                                                                                                                                                                                                                                                                                                                                                                                                                                                                                                                                                                                                                                                                                                                                                                                                                                                                                                                                                                                                                                                                                                                                                                                                                                                                                                                                                                                                                                                                                             | 4ft, 5ft     | DELUXE<br>52in | 4ft, 5ft, 6ft | 4ft, 5ft, 6ft | 4ft           | 4ft, 5ft     | 4ft          |
|                                                                         |                                                                                                                                                                                                                                                                                                                                                                                                                                                                                                                                                                                                                                                                                                                                                                                                                                                                                                                                                                                                                                                                                                                                                                                                                                                                                                                                                                                                                                                                                                                                                                                                                                                                                                                                                                                                                                                                                                                                                                                                                                                                                                 |              |                |               |               |               |              |              |
| A Rail Size                                                             | 1" All Styles                                                                                                                                                                                                                                                                                                                                                                                                                                                                                                                                                                                                                                                                                                                                                                                                                                                                                                                                                                                                                                                                                                                                                                                                                                                                                                                                                                                                                                                                                                                                                                                                                                                                                                                                                                                                                                                                                                                                                                                                                                                                                   |              |                |               |               |               |              |              |
| B Rail<br>Thickness                                                     | .055" All Sty                                                                                                                                                                                                                                                                                                                                                                                                                                                                                                                                                                                                                                                                                                                                                                                                                                                                                                                                                                                                                                                                                                                                                                                                                                                                                                                                                                                                                                                                                                                                                                                                                                                                                                                                                                                                                                                                                                                                                                                                                                                                                   | les          |                |               |               |               |              |              |
| C Picket Size                                                           | .59" All Styles                                                                                                                                                                                                                                                                                                                                                                                                                                                                                                                                                                                                                                                                                                                                                                                                                                                                                                                                                                                                                                                                                                                                                                                                                                                                                                                                                                                                                                                                                                                                                                                                                                                                                                                                                                                                                                                                                                                                                                                                                                                                                 |              |                |               |               |               |              |              |
| D Picket<br>Thickness                                                   | .05" All Styles                                                                                                                                                                                                                                                                                                                                                                                                                                                                                                                                                                                                                                                                                                                                                                                                                                                                                                                                                                                                                                                                                                                                                                                                                                                                                                                                                                                                                                                                                                                                                                                                                                                                                                                                                                                                                                                                                                                                                                                                                                                                                 |              |                |               |               |               |              |              |
| E Picket<br>Spacing                                                     | 3.86"                                                                                                                                                                                                                                                                                                                                                                                                                                                                                                                                                                                                                                                                                                                                                                                                                                                                                                                                                                                                                                                                                                                                                                                                                                                                                                                                                                                                                                                                                                                                                                                                                                                                                                                                                                                                                                                                                                                                                                                                                                                                                           |              |                |               |               | $\rightarrow$ | 1.62"        | 1.31"        |
| F Fluted<br>Picket                                                      | $\bigotimes$                                                                                                                                                                                                                                                                                                                                                                                                                                                                                                                                                                                                                                                                                                                                                                                                                                                                                                                                                                                                                                                                                                                                                                                                                                                                                                                                                                                                                                                                                                                                                                                                                                                                                                                                                                                                                                                                                                                                                                                                                                                                                    | $\bigotimes$ | $\bigotimes$   |               |               |               | $\bigotimes$ | $\bigotimes$ |
| *Racking                                                                | $\bigotimes$                                                                                                                                                                                                                                                                                                                                                                                                                                                                                                                                                                                                                                                                                                                                                                                                                                                                                                                                                                                                                                                                                                                                                                                                                                                                                                                                                                                                                                                                                                                                                                                                                                                                                                                                                                                                                                                                                                                                                                                                                                                                                    | $\bigotimes$ | $\bigotimes$   | $\bigotimes$  | $\bigotimes$  | $\bigotimes$  |              |              |
| **Screwless<br>Design                                                   |                                                                                                                                                                                                                                                                                                                                                                                                                                                                                                                                                                                                                                                                                                                                                                                                                                                                                                                                                                                                                                                                                                                                                                                                                                                                                                                                                                                                                                                                                                                                                                                                                                                                                                                                                                                                                                                                                                                                                                                                                                                                                                 |              | 8              |               |               |               |              |              |
|                                                                         | Warranty                                                                                                                                                                                                                                                                                                                                                                                                                                                                                                                                                                                                                                                                                                                                                                                                                                                                                                                                                                                                                                                                                                                                                                                                                                                                                                                                                                                                                                                                                                                                                                                                                                                                                                                                                                                                                                                                                                                                                                                                                                                                                        | *Racka       | able M         | laterial      | Quality       | **Patented S  | Screwless De | sign         |
|                                                                         | Image: Second |              |                |               |               |               |              |              |
|                                                                         |                                                                                                                                                                                                                                                                                                                                                                                                                                                                                                                                                                                                                                                                                                                                                                                                                                                                                                                                                                                                                                                                                                                                                                                                                                                                                                                                                                                                                                                                                                                                                                                                                                                                                                                                                                                                                                                                                                                                                                                                                                                                                                 |              |                |               |               |               |              |              |
|                                                                         |                                                                                                                                                                                                                                                                                                                                                                                                                                                                                                                                                                                                                                                                                                                                                                                                                                                                                                                                                                                                                                                                                                                                                                                                                                                                                                                                                                                                                                                                                                                                                                                                                                                                                                                                                                                                                                                                                                                                                                                                                                                                                                 |              |                |               |               |               |              |              |
|                                                                         |                                                                                                                                                                                                                                                                                                                                                                                                                                                                                                                                                                                                                                                                                                                                                                                                                                                                                                                                                                                                                                                                                                                                                                                                                                                                                                                                                                                                                                                                                                                                                                                                                                                                                                                                                                                                                                                                                                                                                                                                                                                                                                 |              |                |               |               |               |              |              |