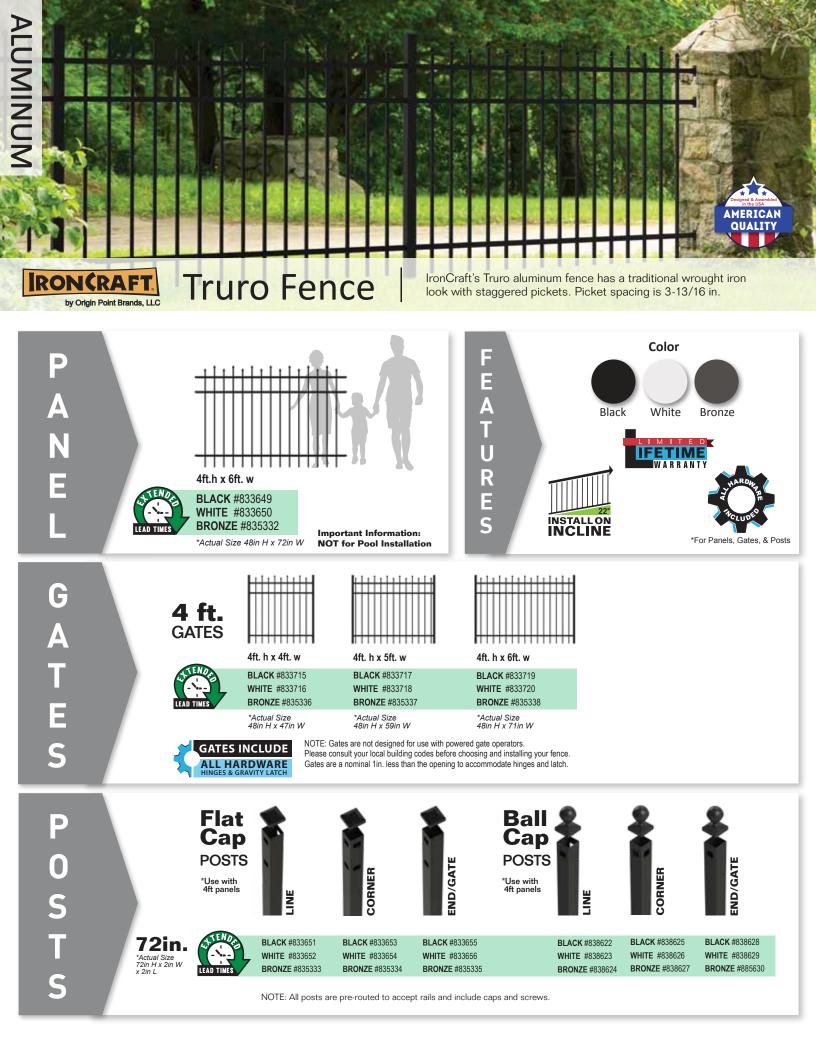

 SIZES
 4ft.h x 6ft. w
 5ft. h x 6ft. w

 4ft.h x 6ft. w
 5ft. h x 6ft. w

 WHITE #833641
 BLACK #833900

 WHITE #833642
 BRONZE #833885

 \*Actual Size 48in H x 72in W
 \*Actual Size 60in H x 72in W

Ε