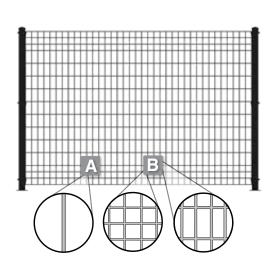

# IRONCRAFT. Panels | Specifications

| All panels come pre-assembled. Panels, Posts and Gates sold separately. |                                                                                                                                                                                                                                                                                                                                                                                                                                                                                                                                                                                                                                                                                                                                                                                                                                                                                                                                                                                                                                                                                                                                                                                                                                                                                                                                                                                                                                                                                                                                                                                                                                                                                                                                                                                                                                                                                                                                                                                                                                                                                                 |              |                |               |               |               |              |              |
|-------------------------------------------------------------------------|-------------------------------------------------------------------------------------------------------------------------------------------------------------------------------------------------------------------------------------------------------------------------------------------------------------------------------------------------------------------------------------------------------------------------------------------------------------------------------------------------------------------------------------------------------------------------------------------------------------------------------------------------------------------------------------------------------------------------------------------------------------------------------------------------------------------------------------------------------------------------------------------------------------------------------------------------------------------------------------------------------------------------------------------------------------------------------------------------------------------------------------------------------------------------------------------------------------------------------------------------------------------------------------------------------------------------------------------------------------------------------------------------------------------------------------------------------------------------------------------------------------------------------------------------------------------------------------------------------------------------------------------------------------------------------------------------------------------------------------------------------------------------------------------------------------------------------------------------------------------------------------------------------------------------------------------------------------------------------------------------------------------------------------------------------------------------------------------------|--------------|----------------|---------------|---------------|---------------|--------------|--------------|
| FENCE<br>STYLE                                                          | ← 6ft →                                                                                                                                                                                                                                                                                                                                                                                                                                                                                                                                                                                                                                                                                                                                                                                                                                                                                                                                                                                                                                                                                                                                                                                                                                                                                                                                                                                                                                                                                                                                                                                                                                                                                                                                                                                                                                                                                                                                                                                                                                                                                         | ← 6ft →      | ← 6ft →        | ← 6ft →       | ← 6ft →       | ← 6ft →       | ← 6ft →      | ← 6ft →      |
|                                                                         | EASTHAM                                                                                                                                                                                                                                                                                                                                                                                                                                                                                                                                                                                                                                                                                                                                                                                                                                                                                                                                                                                                                                                                                                                                                                                                                                                                                                                                                                                                                                                                                                                                                                                                                                                                                                                                                                                                                                                                                                                                                                                                                                                                                         | BERKSHIRE    | BERKSHIRE      | ORLEANS       | HEMPSTED      | TRURO         | CHATHAM      | CHESHIRE     |
|                                                                         | 4ft                                                                                                                                                                                                                                                                                                                                                                                                                                                                                                                                                                                                                                                                                                                                                                                                                                                                                                                                                                                                                                                                                                                                                                                                                                                                                                                                                                                                                                                                                                                                                                                                                                                                                                                                                                                                                                                                                                                                                                                                                                                                                             | 4ft, 5ft     | DELUXE<br>52in | 4ft, 5ft, 6ft | 4ft, 5ft, 6ft | 4ft           | 4ft, 5ft     | 4ft          |
|                                                                         |                                                                                                                                                                                                                                                                                                                                                                                                                                                                                                                                                                                                                                                                                                                                                                                                                                                                                                                                                                                                                                                                                                                                                                                                                                                                                                                                                                                                                                                                                                                                                                                                                                                                                                                                                                                                                                                                                                                                                                                                                                                                                                 |              |                |               |               |               |              |              |
| A Rail Size                                                             | 1" All Styles                                                                                                                                                                                                                                                                                                                                                                                                                                                                                                                                                                                                                                                                                                                                                                                                                                                                                                                                                                                                                                                                                                                                                                                                                                                                                                                                                                                                                                                                                                                                                                                                                                                                                                                                                                                                                                                                                                                                                                                                                                                                                   |              |                |               |               |               |              |              |
| B Rail<br>Thickness                                                     | .055" All Sty                                                                                                                                                                                                                                                                                                                                                                                                                                                                                                                                                                                                                                                                                                                                                                                                                                                                                                                                                                                                                                                                                                                                                                                                                                                                                                                                                                                                                                                                                                                                                                                                                                                                                                                                                                                                                                                                                                                                                                                                                                                                                   | les          |                |               |               |               |              |              |
| C Picket Size                                                           | .59" All Styles                                                                                                                                                                                                                                                                                                                                                                                                                                                                                                                                                                                                                                                                                                                                                                                                                                                                                                                                                                                                                                                                                                                                                                                                                                                                                                                                                                                                                                                                                                                                                                                                                                                                                                                                                                                                                                                                                                                                                                                                                                                                                 |              |                |               |               |               |              |              |
| D Picket<br>Thickness                                                   | .05" All Styles                                                                                                                                                                                                                                                                                                                                                                                                                                                                                                                                                                                                                                                                                                                                                                                                                                                                                                                                                                                                                                                                                                                                                                                                                                                                                                                                                                                                                                                                                                                                                                                                                                                                                                                                                                                                                                                                                                                                                                                                                                                                                 |              |                |               |               |               |              |              |
| E Picket<br>Spacing                                                     | 3.86"                                                                                                                                                                                                                                                                                                                                                                                                                                                                                                                                                                                                                                                                                                                                                                                                                                                                                                                                                                                                                                                                                                                                                                                                                                                                                                                                                                                                                                                                                                                                                                                                                                                                                                                                                                                                                                                                                                                                                                                                                                                                                           |              |                |               |               | $\rightarrow$ | 1.62"        | 1.31"        |
| F Fluted<br>Picket                                                      | $\bigotimes$                                                                                                                                                                                                                                                                                                                                                                                                                                                                                                                                                                                                                                                                                                                                                                                                                                                                                                                                                                                                                                                                                                                                                                                                                                                                                                                                                                                                                                                                                                                                                                                                                                                                                                                                                                                                                                                                                                                                                                                                                                                                                    | $\bigotimes$ | $\bigotimes$   |               |               |               | $\bigotimes$ | $\bigotimes$ |
| *Racking                                                                | $\bigotimes$                                                                                                                                                                                                                                                                                                                                                                                                                                                                                                                                                                                                                                                                                                                                                                                                                                                                                                                                                                                                                                                                                                                                                                                                                                                                                                                                                                                                                                                                                                                                                                                                                                                                                                                                                                                                                                                                                                                                                                                                                                                                                    | $\bigotimes$ | $\bigotimes$   | $\bigotimes$  | $\bigotimes$  | $\bigotimes$  |              |              |
| **Screwless<br>Design                                                   |                                                                                                                                                                                                                                                                                                                                                                                                                                                                                                                                                                                                                                                                                                                                                                                                                                                                                                                                                                                                                                                                                                                                                                                                                                                                                                                                                                                                                                                                                                                                                                                                                                                                                                                                                                                                                                                                                                                                                                                                                                                                                                 |              | 8              |               |               |               |              |              |
|                                                                         | Warranty                                                                                                                                                                                                                                                                                                                                                                                                                                                                                                                                                                                                                                                                                                                                                                                                                                                                                                                                                                                                                                                                                                                                                                                                                                                                                                                                                                                                                                                                                                                                                                                                                                                                                                                                                                                                                                                                                                                                                                                                                                                                                        | *Racka       | able M         | laterial      | Quality       | **Patented S  | Screwless De | sign         |
|                                                                         | Image: Second |              |                |               |               |               |              |              |
|                                                                         |                                                                                                                                                                                                                                                                                                                                                                                                                                                                                                                                                                                                                                                                                                                                                                                                                                                                                                                                                                                                                                                                                                                                                                                                                                                                                                                                                                                                                                                                                                                                                                                                                                                                                                                                                                                                                                                                                                                                                                                                                                                                                                 |              |                |               |               |               |              |              |
|                                                                         |                                                                                                                                                                                                                                                                                                                                                                                                                                                                                                                                                                                                                                                                                                                                                                                                                                                                                                                                                                                                                                                                                                                                                                                                                                                                                                                                                                                                                                                                                                                                                                                                                                                                                                                                                                                                                                                                                                                                                                                                                                                                                                 |              |                |               |               |               |              |              |
|                                                                         |                                                                                                                                                                                                                                                                                                                                                                                                                                                                                                                                                                                                                                                                                                                                                                                                                                                                                                                                                                                                                                                                                                                                                                                                                                                                                                                                                                                                                                                                                                                                                                                                                                                                                                                                                                                                                                                                                                                                                                                                                                                                                                 |              |                |               |               |               |              |              |