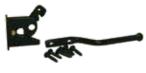

#### **IRONCRAFT** Accessories

Adjustable Wall Mount Used to secure rail to wood or concrete surface. BLACK #833729 WHITE #833730 BRONZE #833838 \*Actual Size 2-3/8in x 1-1/2in

**Gravity Latch** 1 included with each gate. BLACK #833725 WHITE #833726 BRONZE #833836