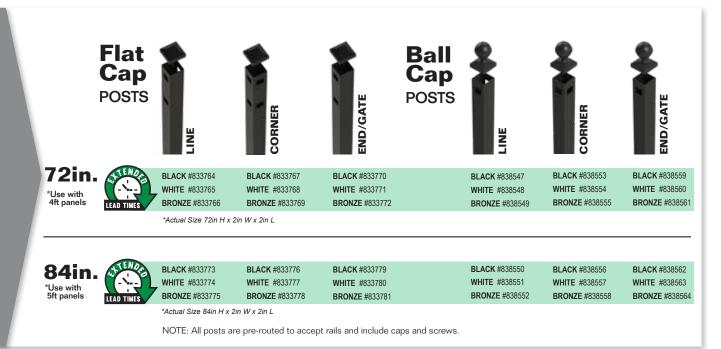

\*Actual Size 72in H x 2in W x 2in L

NOTE: All posts are pre-routed to accept rails and include caps and screws.

NOTE: All posts are pre-routed to accept rails and include caps and screws.