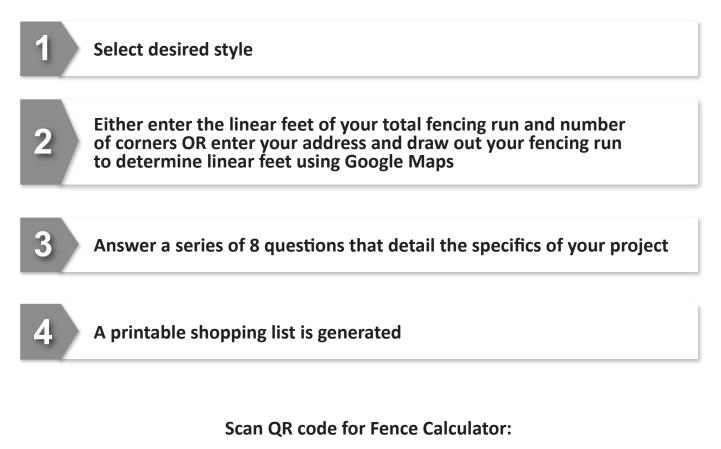

Flat Post Cap BLACK #833745 WHITE #833746 BRONZE #833844 \*Actual Size 2in x 2in

**Touch Up Paint** Color matched to Fence BLACK #833737 WHITE #833738 BRONZE #833842 .6oz Bottle

Not sure what components you may need for your new fencing project? Check out the fence calculator tool on ironcraftfences.com.

Step by step, the fence calculator tool guides you through the process of creating your fencing order. By answering a series of questions, the calculator helps you to determine the number of panels, gate(s), each post, and components you will need to complete your project.