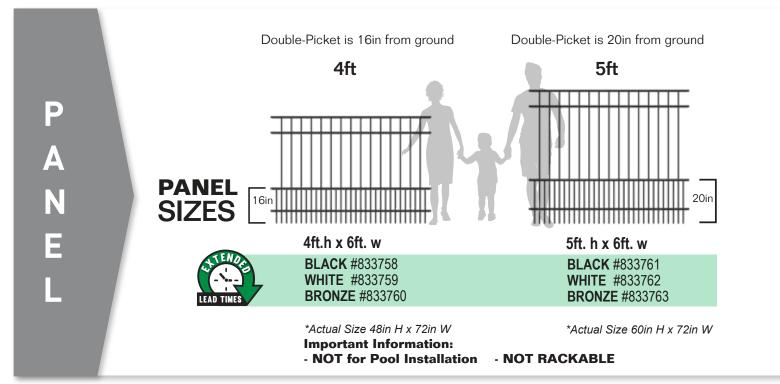

 SIZES
 4ft.h x 6ft. w
 5ft. h x 6ft. w

 4ft.h x 6ft. w
 5ft. h x 6ft. w

 WHITE #833641
 BLACK #833900

 WHITE #833642
 BRONZE #833885

 \*Actual Size 48in H x 72in W
 \*Actual Size 60in H x 72in W

Ε