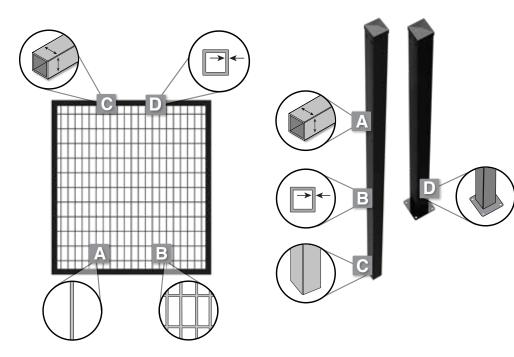

# IRONCRAFT. Panels | Specifications

| All panels come pre-assembled. Panels, Posts and Gates sold separately. |                                                                                                                                                                                                                                                                                                                                                                                                                                                                                                                                                                                                                                                                                                                                                                                                                                                                                                                                                                                                                                                                                                                                                                                                                                                                                                                                                                                                                                                                                                                                                                                                                                                                                                                                                                                                                                                                                                                                                                                                                                                                                                 |              |                |               |               |               |              |              |
|-------------------------------------------------------------------------|-------------------------------------------------------------------------------------------------------------------------------------------------------------------------------------------------------------------------------------------------------------------------------------------------------------------------------------------------------------------------------------------------------------------------------------------------------------------------------------------------------------------------------------------------------------------------------------------------------------------------------------------------------------------------------------------------------------------------------------------------------------------------------------------------------------------------------------------------------------------------------------------------------------------------------------------------------------------------------------------------------------------------------------------------------------------------------------------------------------------------------------------------------------------------------------------------------------------------------------------------------------------------------------------------------------------------------------------------------------------------------------------------------------------------------------------------------------------------------------------------------------------------------------------------------------------------------------------------------------------------------------------------------------------------------------------------------------------------------------------------------------------------------------------------------------------------------------------------------------------------------------------------------------------------------------------------------------------------------------------------------------------------------------------------------------------------------------------------|--------------|----------------|---------------|---------------|---------------|--------------|--------------|
| FENCE<br>STYLE                                                          | ← 6ft →                                                                                                                                                                                                                                                                                                                                                                                                                                                                                                                                                                                                                                                                                                                                                                                                                                                                                                                                                                                                                                                                                                                                                                                                                                                                                                                                                                                                                                                                                                                                                                                                                                                                                                                                                                                                                                                                                                                                                                                                                                                                                         | ← 6ft →      | ← 6ft →        | ← 6ft →       | ← 6ft →       | ← 6ft →       | ← 6ft →      | ← 6ft →      |
|                                                                         | EASTHAM                                                                                                                                                                                                                                                                                                                                                                                                                                                                                                                                                                                                                                                                                                                                                                                                                                                                                                                                                                                                                                                                                                                                                                                                                                                                                                                                                                                                                                                                                                                                                                                                                                                                                                                                                                                                                                                                                                                                                                                                                                                                                         | BERKSHIRE    | BERKSHIRE      | ORLEANS       | HEMPSTED      | TRURO         | CHATHAM      | CHESHIRE     |
|                                                                         | 4ft                                                                                                                                                                                                                                                                                                                                                                                                                                                                                                                                                                                                                                                                                                                                                                                                                                                                                                                                                                                                                                                                                                                                                                                                                                                                                                                                                                                                                                                                                                                                                                                                                                                                                                                                                                                                                                                                                                                                                                                                                                                                                             | 4ft, 5ft     | DELUXE<br>52in | 4ft, 5ft, 6ft | 4ft, 5ft, 6ft | 4ft           | 4ft, 5ft     | 4ft          |
|                                                                         |                                                                                                                                                                                                                                                                                                                                                                                                                                                                                                                                                                                                                                                                                                                                                                                                                                                                                                                                                                                                                                                                                                                                                                                                                                                                                                                                                                                                                                                                                                                                                                                                                                                                                                                                                                                                                                                                                                                                                                                                                                                                                                 |              |                |               |               |               |              |              |
| A Rail Size                                                             | 1" All Styles                                                                                                                                                                                                                                                                                                                                                                                                                                                                                                                                                                                                                                                                                                                                                                                                                                                                                                                                                                                                                                                                                                                                                                                                                                                                                                                                                                                                                                                                                                                                                                                                                                                                                                                                                                                                                                                                                                                                                                                                                                                                                   |              |                |               |               |               |              |              |
| B Rail<br>Thickness                                                     | .055" All Sty                                                                                                                                                                                                                                                                                                                                                                                                                                                                                                                                                                                                                                                                                                                                                                                                                                                                                                                                                                                                                                                                                                                                                                                                                                                                                                                                                                                                                                                                                                                                                                                                                                                                                                                                                                                                                                                                                                                                                                                                                                                                                   | les          |                |               |               |               |              |              |
| C Picket Size                                                           | .59" All Styles                                                                                                                                                                                                                                                                                                                                                                                                                                                                                                                                                                                                                                                                                                                                                                                                                                                                                                                                                                                                                                                                                                                                                                                                                                                                                                                                                                                                                                                                                                                                                                                                                                                                                                                                                                                                                                                                                                                                                                                                                                                                                 |              |                |               |               |               |              |              |
| D Picket<br>Thickness                                                   | .05" All Styles                                                                                                                                                                                                                                                                                                                                                                                                                                                                                                                                                                                                                                                                                                                                                                                                                                                                                                                                                                                                                                                                                                                                                                                                                                                                                                                                                                                                                                                                                                                                                                                                                                                                                                                                                                                                                                                                                                                                                                                                                                                                                 |              |                |               |               |               |              |              |
| E Picket<br>Spacing                                                     | 3.86"                                                                                                                                                                                                                                                                                                                                                                                                                                                                                                                                                                                                                                                                                                                                                                                                                                                                                                                                                                                                                                                                                                                                                                                                                                                                                                                                                                                                                                                                                                                                                                                                                                                                                                                                                                                                                                                                                                                                                                                                                                                                                           |              |                |               |               | $\rightarrow$ | 1.62"        | 1.31"        |
| F Fluted<br>Picket                                                      | $\bigotimes$                                                                                                                                                                                                                                                                                                                                                                                                                                                                                                                                                                                                                                                                                                                                                                                                                                                                                                                                                                                                                                                                                                                                                                                                                                                                                                                                                                                                                                                                                                                                                                                                                                                                                                                                                                                                                                                                                                                                                                                                                                                                                    | $\bigotimes$ | $\bigotimes$   |               |               |               | $\bigotimes$ | $\bigotimes$ |
| *Racking                                                                | $\bigotimes$                                                                                                                                                                                                                                                                                                                                                                                                                                                                                                                                                                                                                                                                                                                                                                                                                                                                                                                                                                                                                                                                                                                                                                                                                                                                                                                                                                                                                                                                                                                                                                                                                                                                                                                                                                                                                                                                                                                                                                                                                                                                                    | $\bigotimes$ | $\bigotimes$   | $\bigotimes$  | $\bigotimes$  | $\bigotimes$  |              |              |
| **Screwless<br>Design                                                   |                                                                                                                                                                                                                                                                                                                                                                                                                                                                                                                                                                                                                                                                                                                                                                                                                                                                                                                                                                                                                                                                                                                                                                                                                                                                                                                                                                                                                                                                                                                                                                                                                                                                                                                                                                                                                                                                                                                                                                                                                                                                                                 |              | 8              |               |               |               |              |              |
|                                                                         | Warranty                                                                                                                                                                                                                                                                                                                                                                                                                                                                                                                                                                                                                                                                                                                                                                                                                                                                                                                                                                                                                                                                                                                                                                                                                                                                                                                                                                                                                                                                                                                                                                                                                                                                                                                                                                                                                                                                                                                                                                                                                                                                                        | *Racka       | able M         | laterial      | Quality       | **Patented S  | Screwless De | sign         |
|                                                                         | Image: Second |              |                |               |               |               |              |              |
|                                                                         |                                                                                                                                                                                                                                                                                                                                                                                                                                                                                                                                                                                                                                                                                                                                                                                                                                                                                                                                                                                                                                                                                                                                                                                                                                                                                                                                                                                                                                                                                                                                                                                                                                                                                                                                                                                                                                                                                                                                                                                                                                                                                                 |              |                |               |               |               |              |              |
|                                                                         |                                                                                                                                                                                                                                                                                                                                                                                                                                                                                                                                                                                                                                                                                                                                                                                                                                                                                                                                                                                                                                                                                                                                                                                                                                                                                                                                                                                                                                                                                                                                                                                                                                                                                                                                                                                                                                                                                                                                                                                                                                                                                                 |              |                |               |               |               |              |              |
|                                                                         |                                                                                                                                                                                                                                                                                                                                                                                                                                                                                                                                                                                                                                                                                                                                                                                                                                                                                                                                                                                                                                                                                                                                                                                                                                                                                                                                                                                                                                                                                                                                                                                                                                                                                                                                                                                                                                                                                                                                                                                                                                                                                                 |              |                |               |               |               |              |              |

## Posts | Specifications

Posts come with pre-punched holes and with either a ball or flat post cap. Panels, Posts and Gates sold separately.

**RONCRAFT** 

by Origin Point Brands, LLC

Line

**End/Gate** 