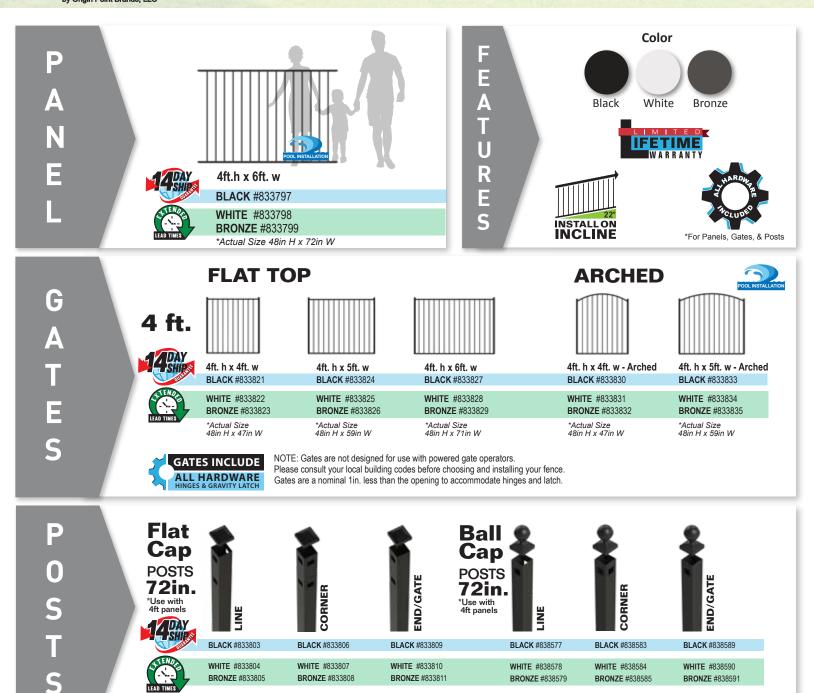

Aluminum IronCraft fence products are backed by our Lifetime Limited Warranty.

Euro IronCraft fence products are backed by our 10-Year Limited Warranty.