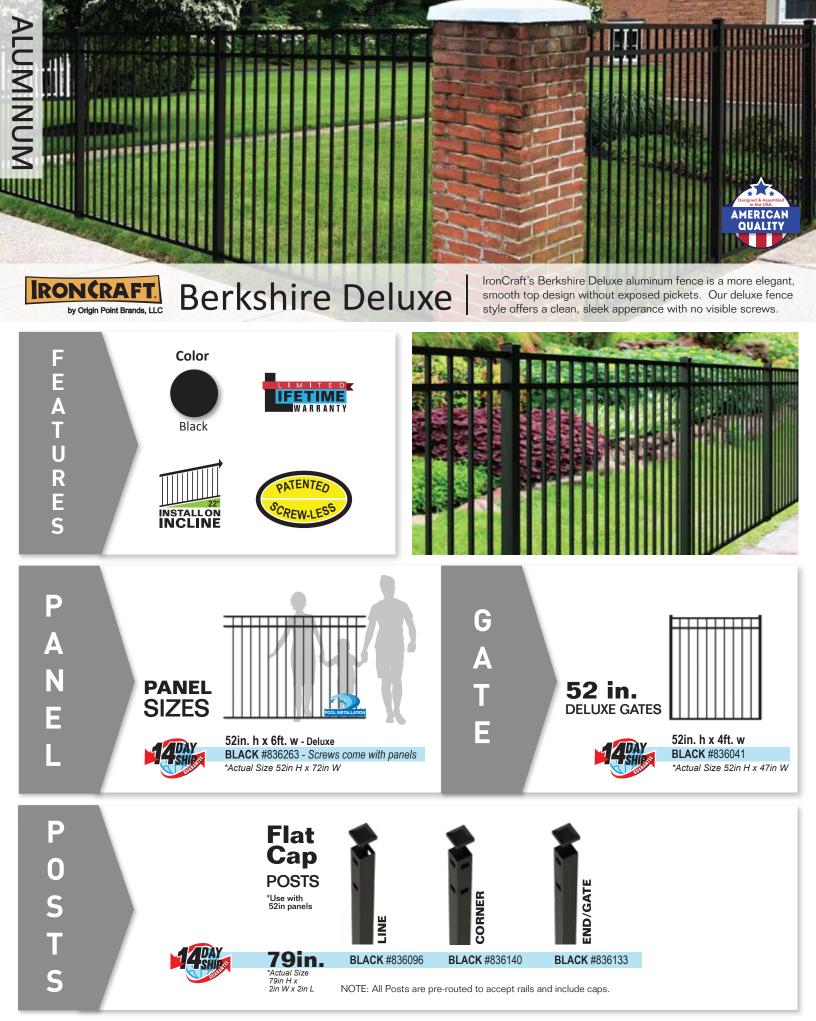

### IRONCRAFT. Berkshire Fence

IronCraft's Berkshire aluminum fence is a more elegant, smooth top design without exposed pickets. Exposed bottom pickets on 4 ft. and 5 ft. panels. Picket spacing is 3-13/16 in.

## by Origin Point Brands, LLC Berkshire Fence

GATES INCLUDE

ALL HARDWARE

NOTE: Gates are not designed for use with powered gate operators. Please consult your local building codes before choosing and installing your fence. Gates are a nominal 1in. less than the opening to accommodate hinges and latch.