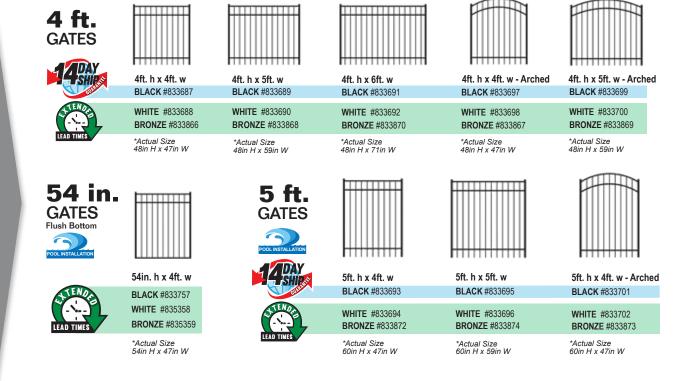

## by Origin Point Brands, LLC Chatham Fence

G A T E S

| <b>4 ft.</b><br>GATES |                 | 4ft. h x 5ft. w        | 4ft. h x 6ft. w              | 4ft. h x 4ft. w - Arch | 4ft. h x 5ft. w - Arch |
|-----------------------|-----------------|------------------------|------------------------------|------------------------|------------------------|
| LEAD TIMES            | BLACK #833782   | BLACK #833785          | BLACK #833788                | BLACK #833791          | BLACK #833794          |
|                       | WHITE #833783   | WHITE #833786          | WHITE #833789                | WHITE #833792          | WHITE #833795          |
|                       | BRONZE #833784  | BRONZE #833787         | BRONZE #833790               | BRONZE #833793         | BRONZE #833796         |
|                       | *Actual Size    | *Actual Size           | *Actual Size                 | *Actual Size           | *Actual Size           |
|                       | 48in H x 47in W | 48in H x 59in W        | 48in H x 71in W              | 48in H x 47in W        | 48in H x 59in W        |
| <b>5 ft.</b><br>GATES |                 |                        |                              |                        |                        |
|                       | 5ft. h x 4ft. w | 5ft. h x 5ft. w        | 5ft. h x 6ft. w              | 5ft. h x 4ft. w - Arch | 5ft. h x 5ft. w - Arch |
| LEAD TIMES            | BLACK #838640   | BLACK #838634          | BLACK #838631                | BLACK #838643          | BLACK #838637          |
|                       | , WHITE #838641 | WHITE #838635          | WHITE #838632                | WHITE #838644          | WHITE #838638          |
|                       | BRONZE #838642  | BRONZE #838636         | BRONZE #838633               | BRONZE #838645         | BRONZE #838639         |
|                       | *Actual Size    | *Actual Size           | *Actual Size                 | *Actual Size           | *Actual Size           |
|                       | 60in H x 47in W | 60in H x 59in W        | 60in H x 72in W              | 60in H x 47in W        | 60in H x 59in W        |
|                       |                 | NOTE: Gates are not de | esigned for use with nowered | nate operators         |                        |

NOTE: Gates are not designed for use with powered gate operators. Please consult your local building codes before choosing and installing your fence. Gates are a nominal 1in. less than the opening to accommodate hinges and latch.