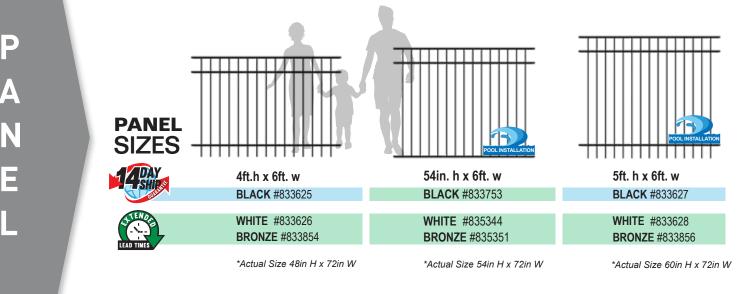

# IRONCRAFT. Panels | Specifications

| All panels come pre-assembled. Panels, Posts and Gates sold separately. |                                                                                                                                                                                                                                                                                                                                                                                                                                                                                                                                                                                                                                                                                                                                                                                                                                                                                                                                                                                                                                                                                                                                                                                                                                                                                                                                                                                                                                                                                                                                                                                                                                                                                                                                                                                                                                                                                                                                                                                                                                                                                                 |              |                |               |               |               |              |              |
|-------------------------------------------------------------------------|-------------------------------------------------------------------------------------------------------------------------------------------------------------------------------------------------------------------------------------------------------------------------------------------------------------------------------------------------------------------------------------------------------------------------------------------------------------------------------------------------------------------------------------------------------------------------------------------------------------------------------------------------------------------------------------------------------------------------------------------------------------------------------------------------------------------------------------------------------------------------------------------------------------------------------------------------------------------------------------------------------------------------------------------------------------------------------------------------------------------------------------------------------------------------------------------------------------------------------------------------------------------------------------------------------------------------------------------------------------------------------------------------------------------------------------------------------------------------------------------------------------------------------------------------------------------------------------------------------------------------------------------------------------------------------------------------------------------------------------------------------------------------------------------------------------------------------------------------------------------------------------------------------------------------------------------------------------------------------------------------------------------------------------------------------------------------------------------------|--------------|----------------|---------------|---------------|---------------|--------------|--------------|
| FENCE<br>STYLE                                                          | ← 6ft →                                                                                                                                                                                                                                                                                                                                                                                                                                                                                                                                                                                                                                                                                                                                                                                                                                                                                                                                                                                                                                                                                                                                                                                                                                                                                                                                                                                                                                                                                                                                                                                                                                                                                                                                                                                                                                                                                                                                                                                                                                                                                         | ← 6ft →      | ← 6ft →        | ← 6ft →       | ← 6ft →       | ← 6ft →       | ← 6ft →      | ← 6ft →      |
|                                                                         | EASTHAM                                                                                                                                                                                                                                                                                                                                                                                                                                                                                                                                                                                                                                                                                                                                                                                                                                                                                                                                                                                                                                                                                                                                                                                                                                                                                                                                                                                                                                                                                                                                                                                                                                                                                                                                                                                                                                                                                                                                                                                                                                                                                         | BERKSHIRE    | BERKSHIRE      | ORLEANS       | HEMPSTED      | TRURO         | CHATHAM      | CHESHIRE     |
|                                                                         | 4ft                                                                                                                                                                                                                                                                                                                                                                                                                                                                                                                                                                                                                                                                                                                                                                                                                                                                                                                                                                                                                                                                                                                                                                                                                                                                                                                                                                                                                                                                                                                                                                                                                                                                                                                                                                                                                                                                                                                                                                                                                                                                                             | 4ft, 5ft     | DELUXE<br>52in | 4ft, 5ft, 6ft | 4ft, 5ft, 6ft | 4ft           | 4ft, 5ft     | 4ft          |
|                                                                         |                                                                                                                                                                                                                                                                                                                                                                                                                                                                                                                                                                                                                                                                                                                                                                                                                                                                                                                                                                                                                                                                                                                                                                                                                                                                                                                                                                                                                                                                                                                                                                                                                                                                                                                                                                                                                                                                                                                                                                                                                                                                                                 |              |                |               |               |               |              |              |
| A Rail Size                                                             | 1" All Styles                                                                                                                                                                                                                                                                                                                                                                                                                                                                                                                                                                                                                                                                                                                                                                                                                                                                                                                                                                                                                                                                                                                                                                                                                                                                                                                                                                                                                                                                                                                                                                                                                                                                                                                                                                                                                                                                                                                                                                                                                                                                                   |              |                |               |               |               |              |              |
| B Rail<br>Thickness                                                     | .055" All Sty                                                                                                                                                                                                                                                                                                                                                                                                                                                                                                                                                                                                                                                                                                                                                                                                                                                                                                                                                                                                                                                                                                                                                                                                                                                                                                                                                                                                                                                                                                                                                                                                                                                                                                                                                                                                                                                                                                                                                                                                                                                                                   | les          |                |               |               |               |              |              |
| C Picket Size                                                           | .59" All Styles                                                                                                                                                                                                                                                                                                                                                                                                                                                                                                                                                                                                                                                                                                                                                                                                                                                                                                                                                                                                                                                                                                                                                                                                                                                                                                                                                                                                                                                                                                                                                                                                                                                                                                                                                                                                                                                                                                                                                                                                                                                                                 |              |                |               |               |               |              |              |
| D Picket<br>Thickness                                                   | .05" All Styles                                                                                                                                                                                                                                                                                                                                                                                                                                                                                                                                                                                                                                                                                                                                                                                                                                                                                                                                                                                                                                                                                                                                                                                                                                                                                                                                                                                                                                                                                                                                                                                                                                                                                                                                                                                                                                                                                                                                                                                                                                                                                 |              |                |               |               |               |              |              |
| E Picket<br>Spacing                                                     | 3.86"                                                                                                                                                                                                                                                                                                                                                                                                                                                                                                                                                                                                                                                                                                                                                                                                                                                                                                                                                                                                                                                                                                                                                                                                                                                                                                                                                                                                                                                                                                                                                                                                                                                                                                                                                                                                                                                                                                                                                                                                                                                                                           |              |                |               |               | $\rightarrow$ | 1.62"        | 1.31"        |
| F Fluted<br>Picket                                                      | $\bigotimes$                                                                                                                                                                                                                                                                                                                                                                                                                                                                                                                                                                                                                                                                                                                                                                                                                                                                                                                                                                                                                                                                                                                                                                                                                                                                                                                                                                                                                                                                                                                                                                                                                                                                                                                                                                                                                                                                                                                                                                                                                                                                                    | $\bigotimes$ | $\bigotimes$   |               |               |               | $\bigotimes$ | $\bigotimes$ |
| *Racking                                                                | $\bigotimes$                                                                                                                                                                                                                                                                                                                                                                                                                                                                                                                                                                                                                                                                                                                                                                                                                                                                                                                                                                                                                                                                                                                                                                                                                                                                                                                                                                                                                                                                                                                                                                                                                                                                                                                                                                                                                                                                                                                                                                                                                                                                                    | $\bigotimes$ | $\bigotimes$   | $\bigotimes$  | $\bigotimes$  | $\bigotimes$  |              |              |
| **Screwless<br>Design                                                   |                                                                                                                                                                                                                                                                                                                                                                                                                                                                                                                                                                                                                                                                                                                                                                                                                                                                                                                                                                                                                                                                                                                                                                                                                                                                                                                                                                                                                                                                                                                                                                                                                                                                                                                                                                                                                                                                                                                                                                                                                                                                                                 |              | 8              |               |               |               |              |              |
|                                                                         | Warranty                                                                                                                                                                                                                                                                                                                                                                                                                                                                                                                                                                                                                                                                                                                                                                                                                                                                                                                                                                                                                                                                                                                                                                                                                                                                                                                                                                                                                                                                                                                                                                                                                                                                                                                                                                                                                                                                                                                                                                                                                                                                                        | *Racka       | able M         | laterial      | Quality       | **Patented S  | Screwless De | sign         |
|                                                                         | Image: Second |              |                |               |               |               |              |              |
|                                                                         |                                                                                                                                                                                                                                                                                                                                                                                                                                                                                                                                                                                                                                                                                                                                                                                                                                                                                                                                                                                                                                                                                                                                                                                                                                                                                                                                                                                                                                                                                                                                                                                                                                                                                                                                                                                                                                                                                                                                                                                                                                                                                                 |              |                |               |               |               |              |              |
|                                                                         |                                                                                                                                                                                                                                                                                                                                                                                                                                                                                                                                                                                                                                                                                                                                                                                                                                                                                                                                                                                                                                                                                                                                                                                                                                                                                                                                                                                                                                                                                                                                                                                                                                                                                                                                                                                                                                                                                                                                                                                                                                                                                                 |              |                |               |               |               |              |              |
|                                                                         |                                                                                                                                                                                                                                                                                                                                                                                                                                                                                                                                                                                                                                                                                                                                                                                                                                                                                                                                                                                                                                                                                                                                                                                                                                                                                                                                                                                                                                                                                                                                                                                                                                                                                                                                                                                                                                                                                                                                                                                                                                                                                                 |              |                |               |               |               |              |              |